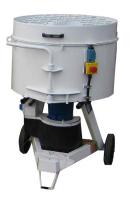

## Rojo O8OLC Mixer

Rojo mixers are effective and reliable paddle mixers of the Pan Mixer type. The 80LC mixers are designed for mixing Refractory castables, of both conventional and low cement type, Civil Concrete, Mortar, Resin, Rubber Compounds and a variety of other construction products.

## **Technical Data**

| Capacity                 | - 100 Kg of<br>Refractory |
|--------------------------|---------------------------|
| Power                    | - 3,0 kW 400V/50hz        |
| Output                   | - 44rpm                   |
| Operation Height         | - 116cm                   |
| Weight                   | - 155kg                   |
| Dimensions ( L x W x H ) | - 85 X 76 X 116cm         |
| Appliance Inlet          | - 5pin 16amp plug         |