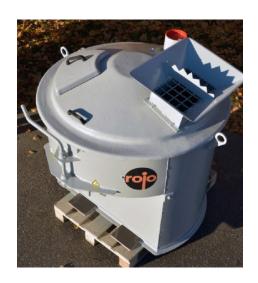

## Rojo 200LC Mixer

Due to their robust design, adequate motor power and the replacebale wear parts, this Batch Mixer has a very long operational lifetime. The design of the paddles, combined with an appropriate speed of rotation, produce the best possible mixing results with dense Refractory, Civil Mortar and Concrete. To improve the effectiveness further, the position of the paddles is adjustable vertically and transversely.

## Technical Data

Power Supply - 400 V , 3-phase,

50Hz

Output - 47 rpm
Capacity Per Batch - 200 kg
Drum Volume - 400 litres

Weight - 500kg

Electric Motor - 5.5 kW

Appliance Inlet: 5pin 16amp Plug

Dimensions: 150x150x144 (centimeters, L x W x H)