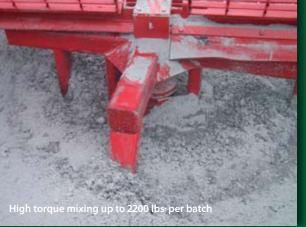

## 2200lb. Pan

Our reliable hydrostatic pan mixer designed for mixing up to 1 metric ton of refractory castable!

#### Features

1.5 to 2 Minute Mix Time
2200-Pound Hydraulic Pan Mixer with Bottom Discharge
Fill-Rite Water Meter and 20 Gallon Dousing Tank
Fork Lift Pick-Up Points
Operators Platform with Guard Rails and Ladder
Telescoping Adjustable Legs