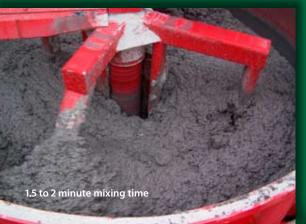

#### Features

1.5 to 2 Minute Mix Time
2200-Pound Hydraulic Pan Mixer with Bottom Discharge
Fill-Rite Water Meter and 20 Gallon Dousing Tank
Fork Lift Pick-Up Points
Operators Platform with Guard Rails and Ladder
Telescoping Adjustable Legs