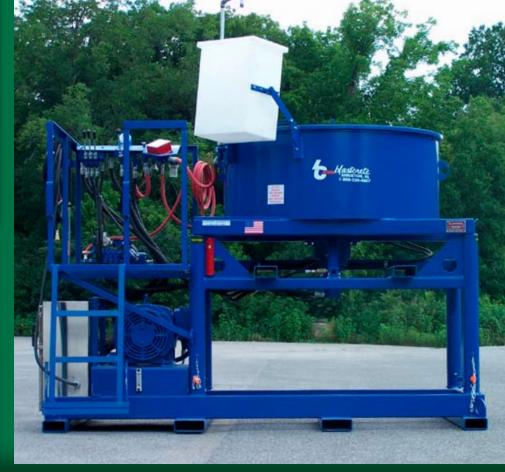

## 2200lb. Pan

Our reliable hydrostatic pan mixer designed for mixing up to 1 metric ton of refractory castable!

#### Features

1.5 to 2 Minute Mix Time
2200-Pound Hydraulic Pan Mixer with Bottom Discharge
Fill-Rite Water Meter and 20 Gallon Dousing Tank
Fork Lift Pick-Up Points
Operators Platform with Guard Rails and Ladder
Telescoping Adjustable Legs

### **Specifications**

Pan Mixer

| Length                             | 120″      |
|------------------------------------|-----------|
| Width                              | 72″       |
| Height (Down Position)             | 82″       |
| Height (Raised Position)           | 103″      |
| Weight                             | 4500 lbs. |
| Material Discharge Height (Down)   | 52″       |
| Material Discharge Height (Raised) | 72″       |

### **Power Options**

40 HP Electric Motor with Starter and Disconnect

#### Options

Hydraulic Discharge Chute Power Supply Mounted Separately Hydraulic Leg Adjustment 2000 PSI Hydraulic Pressure Washer Height Discharge Adjustments (3)

Blastcrete Equipment Company 2000 Cobb Avenue P.O. Box 1964 Anniston, AL 36202 800-235-4867 (Toll Free) 256-235-2700 256-236-9824 (Fax) www.blastcrete.com