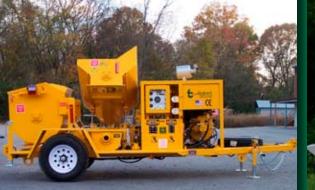

# Mixer/Pump

# RMX-5000

Take control of your low slump mixing, pumping, and spraying applications Engineered to pump plaster, shotcrete, and refractories extreme distances.

#### Can be used for:

Refractories High Pressure Grouting 3/8" Aggregate Shotcrete 3/8" Aggregate Concrete Mixes Faux Rock Construction Plaster Stucco Structural Panels Slab Jacking

Blastcrete Pumps are the most economical, versatile, simple, and safe concrete pumps ever built!

> Anniston, AL 800–235–4867 www.blastcrete.com

Hydraulic receiving hopper lift for easy clean-out

#### **Features**

2200 PSI Piston Face Pressure for Refractory Shotcrete and **Dense Conventional Shotcrete Applications** 

1000 lb. Capacity Paddle Mixer with Planetary Gearbox **Drive for Refractory Applications** 

1000 lb. Capacity Spiral Mixer for Conventional Shotcrete or Plaster Applications

Hydraulic Receiving Hopper Lift for Easy Access to Swing **Tube Section for Cleaning and Maintenance** 

**Fill Rite Water Meter** 

Convenient 3" HD Side Discharge

**Reliable Solid State Electronics** 

**CE** Certification

#### **Power Options**

Kubota V3600 66 HP Kubota Water Cooled Diesel **50 HP Electric Motor** 