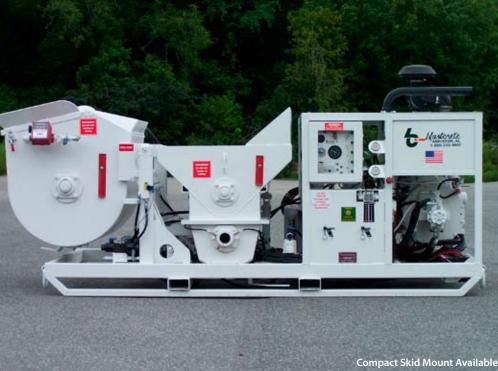

### **Options**

2,000 PSI Hydraulic Pressure Washer **Vogel Auto Lubrication System** 150 ga. Water Tank with 2" Flow Meter **Spare Tire Mounted Pendant or Wireless Remote Skid Mounted with Forklift Tubing** 