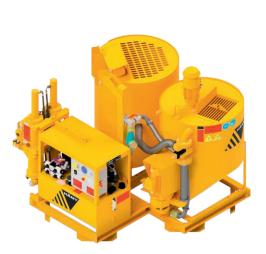

# Compact Grout Plant IC 1400/725

The compact grout plants consist of the proven Häny standard components Mixer, Agitator and Grout Pump. This setup is suitable for a wide range of applications such as anchoring, sleeve pipe, contact and backfill grouting. For higher outputs and increased quality control, the plants are also available in semi automated and fully automated versions.

## **Compact Grout Plant**

### IC 1400/725