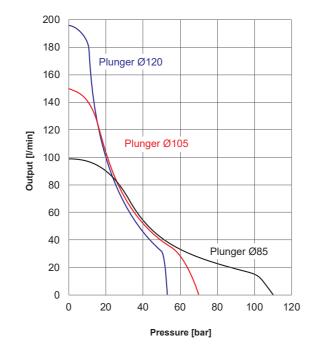

#### Nump performance

| Grout Pump                | ZMP 725     |
|---------------------------|-------------|
| Capacity <sup>1</sup> :   | 8 m³/h      |
| Pressure max.:            | 100 bar     |
| Aggregate size max.:      | 8 mm        |
| Hydraulic tank:           | 140 I       |
| Pump module:              | double      |
| Cooling water flow rate:  | 5 - 6 l/min |
| Cooling water connection: | BSP ½"      |
| Pressure connection:      | BSP 2"      |