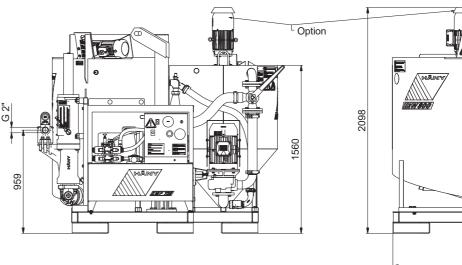

| Weight and Dimensions |                              |                                                                                                  |
|-----------------------|------------------------------|--------------------------------------------------------------------------------------------------|
| Total weight:         | 1620 kg                      |                                                                                                  |
| Width:                | 1980 mm                      |                                                                                                  |
| Height:               | 2098 mm                      |                                                                                                  |
| Length:               | 2294 mm                      |                                                                                                  |
|                       | Total weight: Width: Height: | Total weight:         1620 kg           Width:         1980 mm           Height:         2098 mm |

#### **Construction and Dimensions**

1980