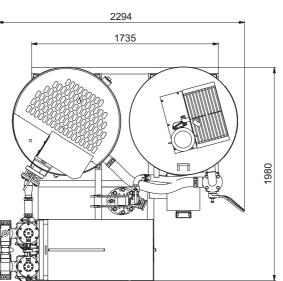

| Weight and Dimensions |                              |                                                                                                  |
|-----------------------|------------------------------|--------------------------------------------------------------------------------------------------|
| Total weight:         | 1620 kg                      |                                                                                                  |
| Width:                | 1980 mm                      |                                                                                                  |
| Height:               | 2098 mm                      |                                                                                                  |
| Length:               | 2294 mm                      |                                                                                                  |
|                       | Total weight: Width: Height: | Total weight:         1620 kg           Width:         1980 mm           Height:         2098 mm |

#### **Construction and Dimensions**

1980